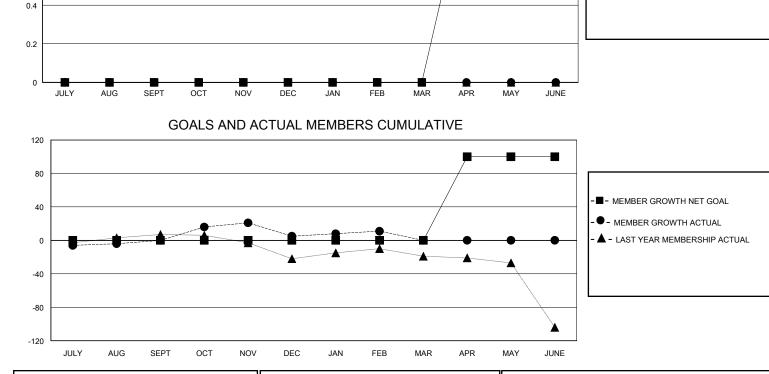

## MONTHLY MEMBERSHIP PROGRESS REPORT

District 9 SW

Results as of: 2/29/2024

| GMT:                           | LOCATION IOWA |           |               |                                  |     |                     | GMT CA |
|--------------------------------|---------------|-----------|---------------|----------------------------------|-----|---------------------|--------|
| Clubs<br>RESULTS FOR 2023-2024 |               |           |               | Members<br>RESULTS FOR 2023-2024 |     |                     |        |
|                                |               |           |               |                                  |     |                     |        |
| JULY/AUG/SEPT                  | 0             | 0         | 1             | JULY/AUG/SEPT                    | 0   | 39                  | 34     |
| OCT/NOV/DEC                    | 0             | 0         | 0             | OCT/NOV/DEC                      | 0   | 47                  | 36     |
| JAN/FEB/MAR                    | 0             | 0         | 0             | JAN/FEB/MAR                      | 0   | 22                  | 13     |
| APR/MAY/JUNE                   | 1             | 0         | 0             | APR/MAY/JUNE                     | 100 | 0                   | 0      |
|                                | GOALS         | AND ACTUA | L NEW CLUBS C | UMULATIVE                        |     |                     |        |
| 0.8                            |               |           |               |                                  |     |                     |        |
| 0.6                            |               |           |               |                                  |     | -■- CURRENT YEAR GO |        |